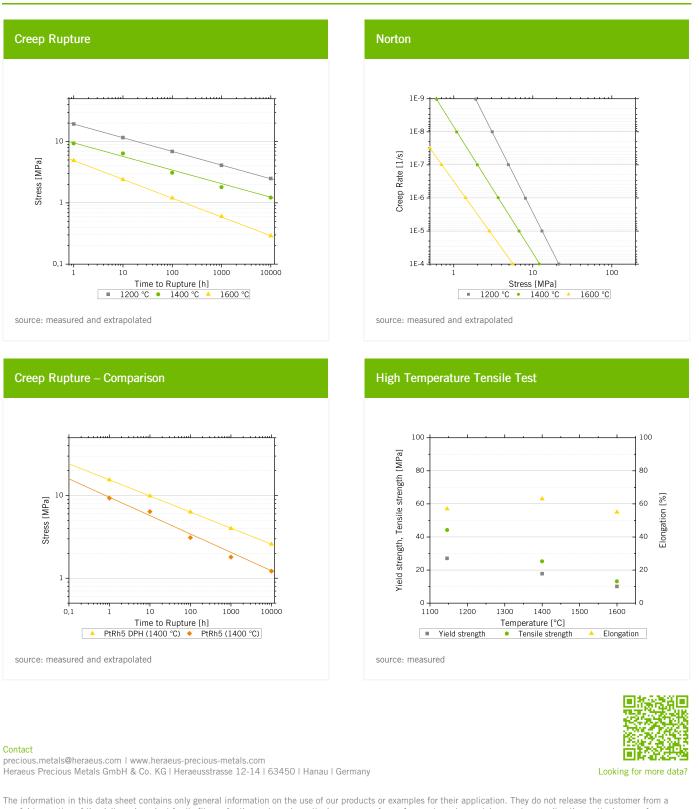

## PtRh5

Pt-5%Rh

| General information        |                                                                                      |
|----------------------------|--------------------------------------------------------------------------------------|
| Applications               | semi-finished products, glass manufacturing, glass fibre<br>bushings, drain bushings |
| Product Forms              | wire, sheet, tube                                                                    |
| Density, g/cm <sup>3</sup> | 20.7                                                                                 |
| Melting Range, °C          | 1810 - 1820                                                                          |
| Forming Processes          |                                                                                      |
| Material Behaviour         | ductile                                                                              |
| Forming Process            | formable, machinable                                                                 |
| Mechanical Properties      |                                                                                      |
| Young's Modulus, GPa       | 190                                                                                  |
| Modulus of Rigidity, GPa   | 65                                                                                   |
| Hardness, HV               | 70 - 130                                                                             |
| Tensile Strength, MPa      | 230 - 530                                                                            |
| Yield Strength, MPa        | 114 - 450                                                                            |
| Elongation, %              | 2 - 25                                                                               |
|                            |                                                                                      |